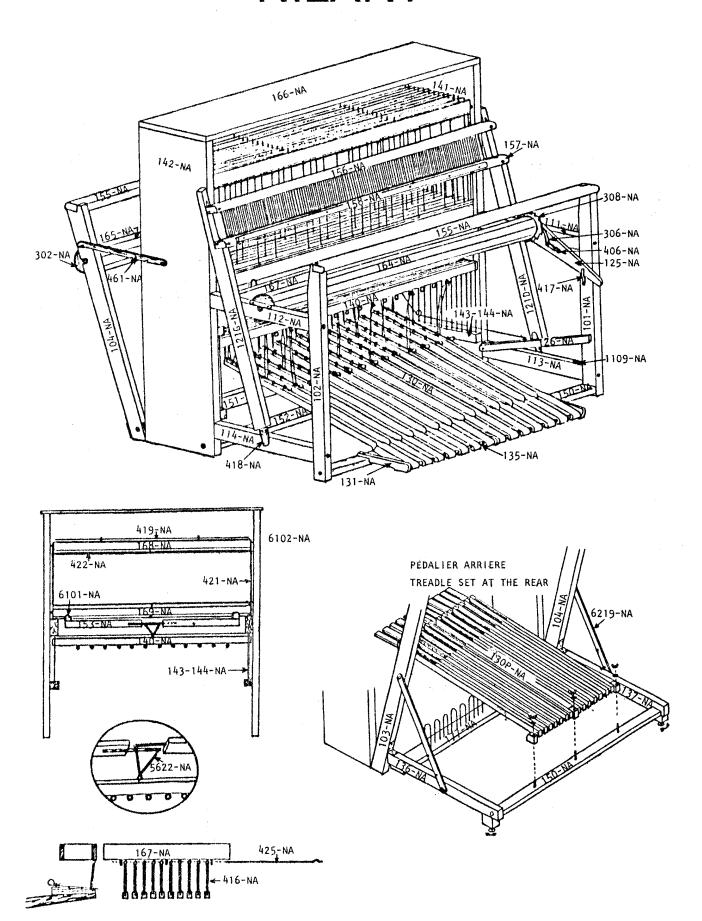

# NILART 12 or 16s, 45" or 60"

WOOD 141-NA Right upright post 142-NA Left upright post 166-NA Castle top 101-NA Right front post 102-NA Left front post 103-NA Right back post (w/o beam latch) 104-NA Left back post (w/o beam latch) Right upper lateral cross-member (without latch) 111-NA 112-NA Left upper lateral cross-member (without latch) 113-NA Right lower lateral cross-member 114-NA Left lower lateral cross-member 150-NA Front treadle set cross-member 152-NA Middle lower cross-member Lower cross-member connecting back posts 151-NA 155-NA Breast or thread beam Cloth beam w/ wheels & canvas apron 164-NA 165-NA Warp beam with wheels 121D-NA Right batten sword (w/ iron-fitting) 1216-NA Left batten sword (w/ iron-fitting) 156-NA Batten handtree 157-NA Batten slev Shuttle race 156-NA 168-NA Harness upper part (with pins for harness weight) 169-NA Harness lower part Jack box x board (front or back) 167-NA 153-NA Jacks (pair, assembled.) 1399-NA Jack spacer 140-NA Lam 143-144-NA Lam divider 131-NA Treadle set support 130--NA Treadle with extension 135-NA Treadle spacer 132-NA Treadle set board Board to center ratchet pawls 123-NA 125-NA Take-up motion handle with ratchet pawl 126-NA Brake treadle **METAL** 421-NA Harness frame ends (pair) 4249-NA Spring clip for harness frame end Heddle support 422-NA

4249-NA Spring clip for harness frame end 422-NA Heddle support Spring hook for heddle support 423-NA Hook for heddle support Harness weight - 6 oz (170 g) Jack iron-fitting

Jack iron-fitting

5629-NA

#### **METAL**

5619-NA Jack axle rod (8-12 harnesses)
5619-16-NA Jack axle rod (16 harnesses)
4519-8-NA Treadle set axle rod (8 harnesses)
4519-12-NA Treadle set axle rod (12 harnesses)
4519-16-NA Treadle set axle rod (16 harnesses)
425-NA Support rod for treadle springs
416-NA Treadle spring (with snap bodie)

406-NA Strengthening piece for take-up motion handle

407-NA Strengthening piece for ratchet pawls

417-NA Take-up motion handle support

412-NA Beam latch

3000-4701 Flat steel brake circle 403-NA Steel brake wire

4719-NA Strengthening piece for brake

4729-NA Brake lever 3000-5884 Brake spring

418-NA Iron-fitting for batten sword 461-NA Hook to fold back of the loom 3201--4521 Treadle hooks (set of 10)

#### Cast-iron

302-NA Plain wheel 303-NA Brake drum 306-NA Ratchet wheel

304-NA Crank

306-NA Ratchet pawl-for take-up motion handle 307D-NA Ratchet pawl for cloth beam (short) 307LD-NA Ratchet pawl for cloth beam (long)

## **PLASTIC**

6101-NA Jack glide (harness guide)
6102-NA Nylon for harness frame end
1109-NA Stopper for brake treadle
3000-9229 Beater bumper (upright post)

## **NILART - TREADLE SET AT THE REAR**

136-NA Right back lateral cross-member with short, post 1.37-NA Left back lateral cross-member with chart post

150-NA Hack treadle set crass-member177-NA Cross-member with treadle divider

175-NA Back cross-member covering treadle divider 176-NA Bevelled cross-member supporting treadles

130P-NA Treadle with correction lever

METAL

6219-NA Hook connecting bank lateral cross-member to back past